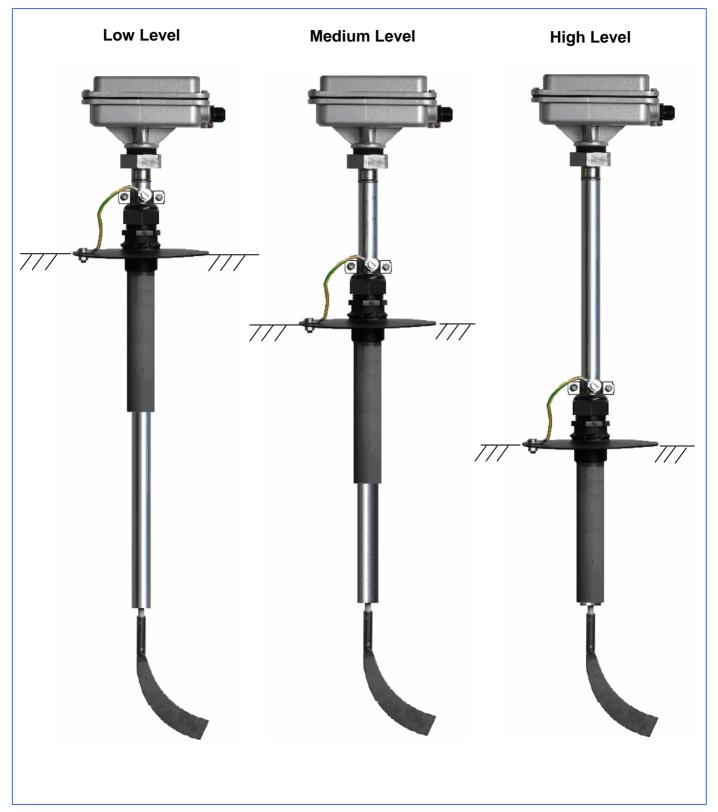

## ADJUSTABLE LEVEL KIT - for RLI & ROTOSAFE Adjustable from 0,65 to 2,10 meters

#### \* Delivered without RLI or ROTOSAFE & without tube

Detailed specification, wiring diagrams and installation/operating instructions available immediately upon request.

Please refer to instruction manual for correct installation . Information subject to change or correction. July 2007.