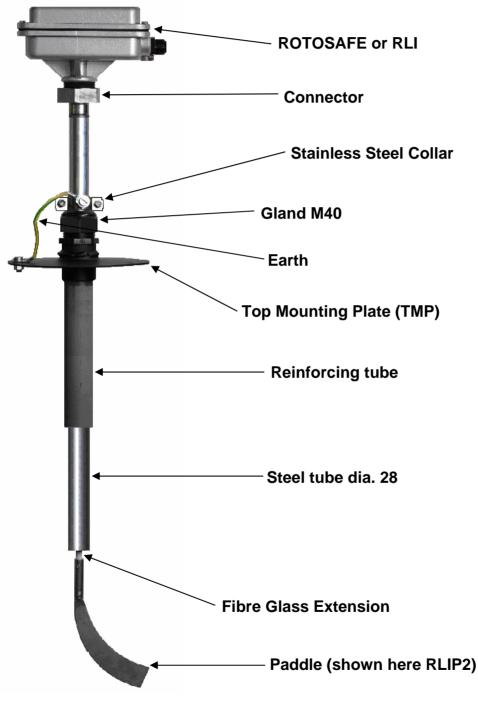

## ADJUSTABLE LEVEL KIT - for RLI & ROTOSAFE Adjustable from 0,65 to 2,10 meters

#### \* Delivered without RLI or ROTOSAFE & without tube

Detailed specification, wiring diagrams and installation/operating instructions available immediately upon request.

Please refer to instruction manual for correct installation . Information subject to change or correction. July 2007.