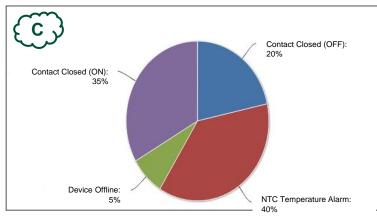

### HAZARDMON.COM APPLICATION VIEWS

Screen A - Live Dashboard

Screen B - Bearing Temperature 7 Day Graph

Screen C - Pie Chart of Alarms by Type

Screen D - Bar Chart of Alarms by Sensor

Detailed specification, wiring diagrams and installation/operating instructions available upon request.