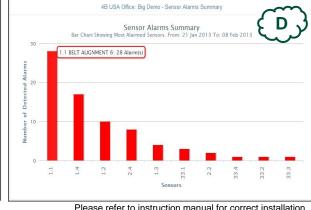

### HAZARDMON.COM APPLICATION VIEWS

Screen A - Live Dashboard

Screen B - Bearing Temperature 7 Day Graph

Screen C - Pie Chart of Alarms by Type

Screen D - Bar Chart of Alarms by Sensor

Detailed specification, wiring diagrams and installation/operating instructions available upon request.