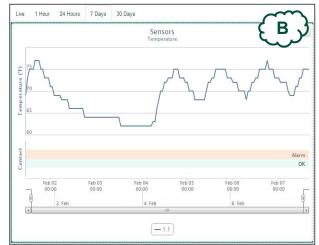

### HAZARDMON.COM APPLICATION VIEWS

Screen A - Live Dashboard

Screen B - Bearing Temperature 7 Day Graph

Screen C - Pie Chart of Alarms by Type

Screen D - Bar Chart of Alarms by Sensor

Detailed specification, wiring diagrams and installation/operating instructions available upon request.