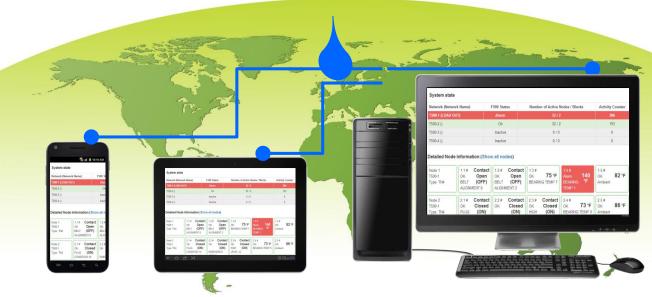

#### **OVERVIEW**

HazardMon.com is a secure cloud based hazard monitoring system providing notifications and logging of your plant's health. Live system status, graphs and historical data can be viewed on any web-enabled device (smartphone, tablet PC, desktop or laptop computer). Emails can be sent to notify users whenever a change in the system's health is detected.

#### **FEATURES**

- ► Alert Email Notifications
- ▶ Real Time System Status
- ► Data Logged Automatically
- ► Password Protected Network
- ► Constantly Evolving

For a free demo account, visit www.hazardmon.com and see what the cloud can do for you!