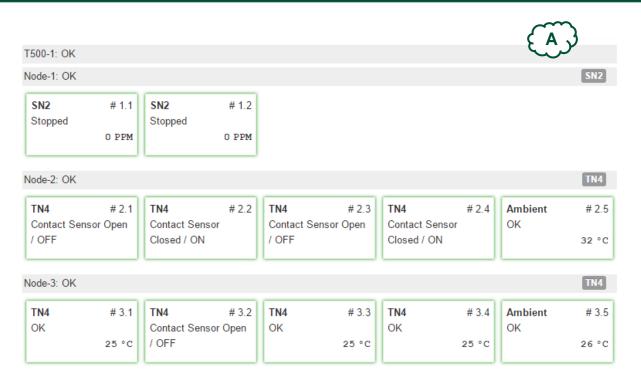

### HAZARDMON.COM APPLICATION VIEWS

Screen A - Live Dashboard

Screen B - Bearing Temperature 7 Day Graph

Screen C - Pie Chart of Alarms by Type

Screen D - Bar Chart of Alarms by Sensor

Detailed specification, wiring diagrams and installation/operating instructions available upon request.