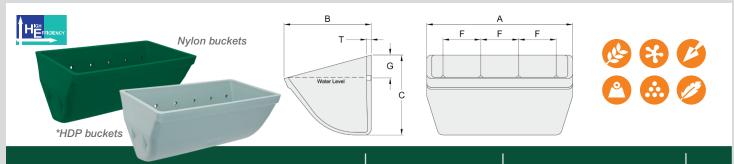

## ULTRA HEAVY-DUTY CC-S STYLE HDP / NYLON / POLYURETHANE

|            |           |           |           |           |           | Capacity (Litres) |               |        | Holes         |     |             |           |           |                 |
|------------|-----------|-----------|-----------|-----------|-----------|-------------------|---------------|--------|---------------|-----|-------------|-----------|-----------|-----------------|
| No.        | A<br>(mm) | B<br>(mm) | C<br>(mm) | D<br>(mm) | T<br>(mm) | (kg)              | Z2<br>(total) | Z3+10% | Z3<br>(water) | No. | E<br>(Ø mm) | F<br>(mm) | G<br>(mm) | Max.<br>Pcs/Mtr |
| JCC-S 14x8 | 377       | 234       | 211       | 148       | 13.0      | 2.20              | 9.47          | 8.14   | 7.40          | 5   | 11          | 75        | 60        | 4.6             |
| JCC-S 16x8 | 432       | 234       | 211       | 148       | 13.0      | 2.42              | 10.92         | 9.41   | 8.55          | 6   | 11          | 70        | 60        | 4.6             |
| JCC-S 18x8 | 483       | 234       | 211       | 148       | 13.0      | 2.70              | 12.42         | 10.7   | 9.73          | 5   | 11          | 95        | 60        | 4.6             |
| JCC-S 20x8 | 534       | 234       | 211       | 148       | 13.0      | 2.86              | 13.83         | 11.94  | 10.85         | 6   | 11          | 90        | 60        | 4.6             |
| JCC-S 22x8 | 585       | 234       | 211       | 148       | 13.5      | 3.26              | 15.16         | 11.94  | 11.89         | 6   | 11          | 100       | 60        | 4.6             |
| JCC-S 24x8 | 634       | 234       | 211       | 148       | 13.5      | 3.52              | 16.51         | 14.26  | 12.96         | 7   | 11          | 90        | 60        | 4.6             |

\* JCC-S buckets are a gray/blue colour in HDP and dark green in Nylon.